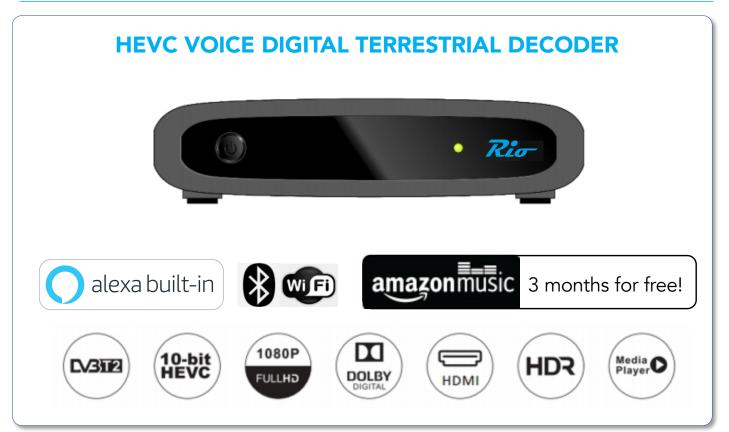

# "Alexa, switch to Discovery channel"

Simple and easy to install, Rio T2 VOICE is the first digital terrestrial decoder from latest generation DVB-T2 HEVC 10-bit with integrated Amazon Alexa voice commands. Thanks to the integrated WIFI and Bluetooth functions, the change of channels, volume and Alexa functions can also be done vocally with the microphone in the remote control

### **Specifications**

DVB-T2 Digital Terrestrial decoder

WIFI and Bluetooth

Resolution 576i, 720p, 1080i e 1080p

Media Player via USB

Amazon Music, wr-eather forecast, News,

Wikipedia, Recipes, games, all via Alexa