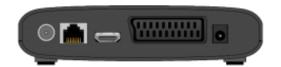

DVB-T & DVB-T2 Standard

Demodulation

QPSK,16-QAM,64-QAM,256-Q;

DVB-T (EN 300 744), DVB-T2 (EN 302

755)

Input/Output:

ANT IN - IEC Female

**RJ-45 Ethernet** 

TV SCART (CVBS, Audio L&R)

USB 2.0 port: 5 V/500 mA (max.);

Other data

Electric consumption:

Standby: < 0.5W,

Consumption (max.) 5W;

Voltage input:

DC 5V 1.5A;