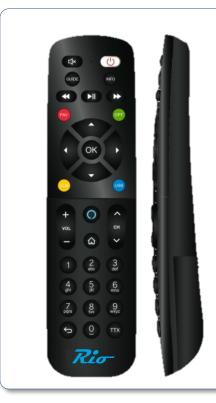

The remote control of the Rio T2 VOICE is a latest generation remote control equipped with infrared sensors, a microphone and Bluetooth. Pressing the Alexa button will ask Alexa to listen, and command all functions such as zapping channels, choose a channel, search in the 7 days Electronic guide, listen to your favorite playlist on AmazonMusic, info on Wikipedia, cooking recipes, and thousands of features of the Amazon's Alexa voice world!

Automatic channel sorting (LCN)

Voice Remote Contol

**Tuner:** 

DVB-T/T2, 75 Ohm nominal;

Frequency:

(VHF)177.5MHz-226.5MHz,

(UHF)474MHz-866MHz;

Input signal: